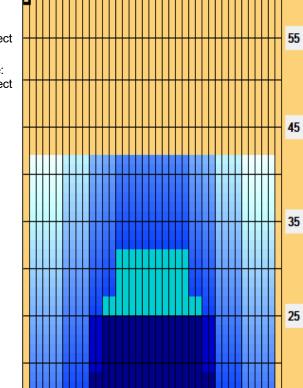

## Lybo Open 2024 V1

15

Oil Pattern Distance: 42 Feet
Forward Oil Total: 23.3 mL
Forward Boards Crossed: 466 Boards

Reverse Brush Drop: 32 Feet
Reverse Oil Total: 6.9 mL
Reverse Boards Crossed: 138 Boards

Oil Per Board: 50 uL
Volume Oil Total: 30.2 mL
Total Boards Crossed: 604 Boards

| 4 | Start | Stop | Loads | Speed | Crossed | Start | End  | Feet | T.Oil |
|---|-------|------|-------|-------|---------|-------|------|------|-------|
| 1 | 2L    | 2R   | 8     | 10    | 296     | 0.0   | 9.9  | 9.9  | 14800 |
| 2 | 9L    | 9R   | 2     | 14    | 46      | 9.9   | 13.8 | 3.9  | 2300  |
| 3 | 11L   | 11R  | 3     | 14    | 57      | 13.8  | 19.7 | 5.9  | 2850  |
| 4 | 13L   | 13R  | 3     | 18    | 45      | 19.7  | 27.3 | 7.6  | 2250  |
| 5 | 15L   | 15R  | 2     | 18    | 22      | 27.3  | 32.4 | 5.1  | 1100  |
| 6 | 2L    | 2R   | 0     | 22    | 0       | 32.4  | 36.0 | 3.6  | 0     |
| 7 | 2L    | 2R   | 0     | 26    | 0       | 36.0  | 42.0 | 6.0  | 0     |
|   |       |      |       |       |         |       |      |      |       |
|   |       |      |       |       |         |       |      |      |       |
|   |       |      |       |       |         |       |      |      |       |
|   |       |      |       |       |         |       |      |      |       |
|   |       |      |       |       |         |       |      |      |       |