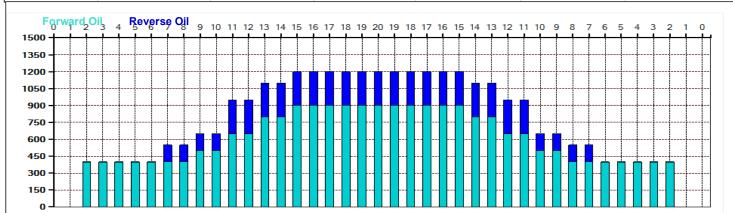

Oil Per Board: 50 uL
Volume Oil Total: 30.2 mL
Total Boards Crossed: 604 Boards

| 4 | Start | Stop | Loads | Speed | Crossed | Start | End  | Feet | T.Oil |
|---|-------|------|-------|-------|---------|-------|------|------|-------|
| 1 | 2L    | 2R   | 8     | 10    | 296     | 0.0   | 9.9  | 9.9  | 14800 |
| 2 | 9L    | 9R   | 2     | 14    | 46      | 9.9   | 13.8 | 3.9  | 2300  |
| 3 | 11L   | 11R  | 3     | 14    | 57      | 13.8  | 19.7 | 5.9  | 2850  |
| 4 | 13L   | 13R  | 3     | 18    | 45      | 19.7  | 27.3 | 7.6  | 2250  |
| 5 | 15L   | 15R  | 2     | 18    | 22      | 27.3  | 32.4 | 5.1  | 1100  |
| 6 | 2L    | 2R   | 0     | 22    | 0       | 32.4  | 36.0 | 3.6  | 0     |
| 7 | 2L    | 2R   | 0     | 26    | 0       | 36.0  | 42.0 | 6.0  | 0     |
|   |       |      |       |       |         |       |      |      |       |
|   |       |      |       |       |         |       |      |      |       |
|   |       |      |       |       |         |       |      |      |       |
|   |       |      |       |       |         |       |      |      |       |
|   |       |      |       |       |         |       |      |      |       |

| Conditioner:<br>Type In or Select<br>One  |  |
|-------------------------------------------|--|
| TransferType:<br>Type In or Select<br>One |  |

Forward

Reverse

Combined

Buff

|   | Start | Stop | Loads | Speed | Crossed | Start | End  | Feet  | T.Oil |
|---|-------|------|-------|-------|---------|-------|------|-------|-------|
| 1 | 2L    | 2R   | 0     | 26    | 0       | 42.0  | 25.0 | -17.0 | 0     |
| 2 | 11L   | 11R  | 3     | 22    | 57      | 25.0  | 15.7 | -9.3  | 2850  |
| 3 | 7L    | 7R   | 3     | 18    | 81      | 15.7  | 8.1  | -7.6  | 4050  |
| 4 | 2L    | 2R   | 0     | 14    | 0       | 8.1   | 0.0  | -8.1  | 0     |